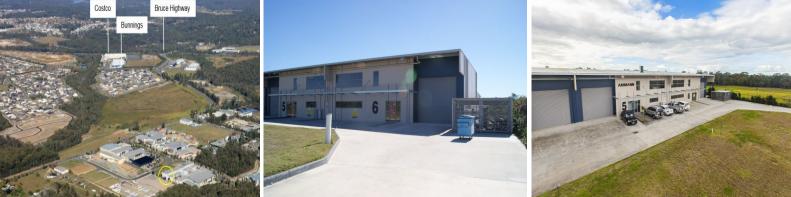

## **Excellent Location - Modern Industrial**

This modern industrial unit has an unmatched location within the Moreton Bay Region - the fastest growing shire in Australia\*

Conveniently located on the Northern boundary of North Lakes the subject premises offers fast and easy access to the Bruce Highway, Brisbane airport, CBD, and Port Of Brisbane.

The property is situated in a busy industrial estate and was recently voted the premier master planned community in the country and home to businesses such as Bunnings and Costco.

- 550m2 + 105m2 External Storage