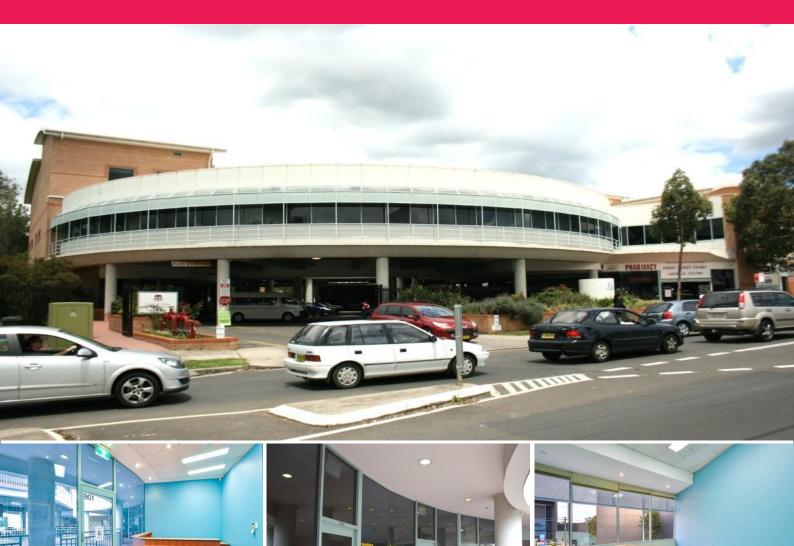

## LEASED! RARE OPPORTUNITY IN SPECIALIST CLINIC

Location: Medical office located on the first floor of the specialist medical centre directly opposite the main entrance of the Nepean Hospital. Close proximity to Parker Street.

Area: 64-68 Derby Street is situated in the medical area of Kingswood which is driven by the Nepean Hospital. The centre is next door the USYD medical teaching facility and surrounded by a wide array of medical and health services. The direct proximity to the Nepean Hospital creates a great opportunity for any business in the health industry.