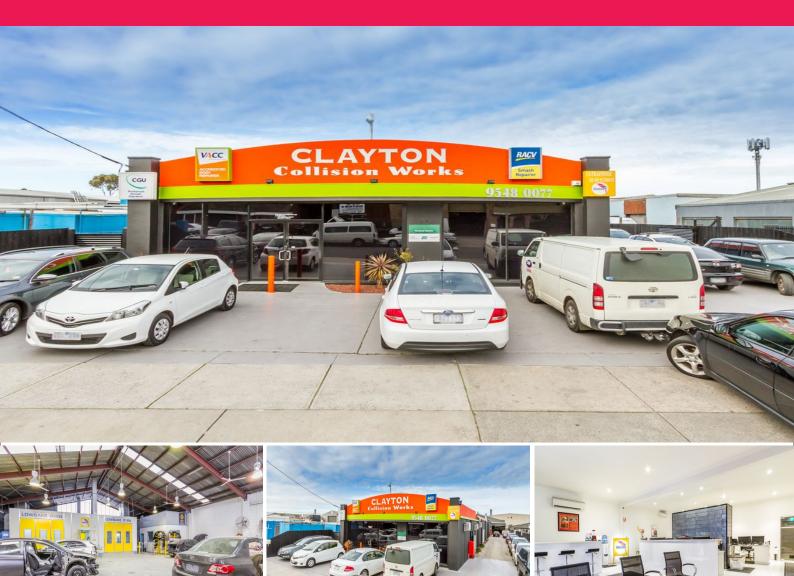

## AN INVESTMENT NOT TO BE MISSED

- Land area 1841m2 approx.
- Building size 1220m2 approx.
- Including 280m2 approx. air-conditioned modern ground floor reception and 4 partitioned offices
- Current rental \$114,400 p/a net.
- Five (5) year Lease commenced October 2013
- Options: Three (3) further terms of five (5) years
- Allocated car spaces
- 3 RSDs
- Outstanding opportunity for an astute investor

Prominently positioned in a tightly held precinct, this industrial investment offers street frontage in a premium location close to Westall Road and other main arterials. Warehouse has good clearance and