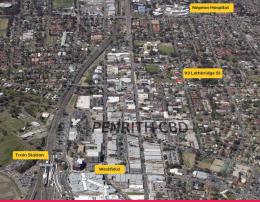

## 93 Lethbridge Street, Penrith NSW 2750

## MEDICAL SITE IN PENRITH CBD

- $^{\star}$  Outstanding opportunity to secure one of the last medically approved sites in The Penrith CBD
- \* Prime corner location offering outstanding exposure and identity
- \* 663sqm parcel, regular shape, with the added benefit of side access via Fulton Lane
- $^{\star}$  Located in the heart of The Penrith Medical Precinct minutes to the CBD and Nepean Hospital
- $^{\star}$  Ideally suited to any medical application, with council supporting medical development