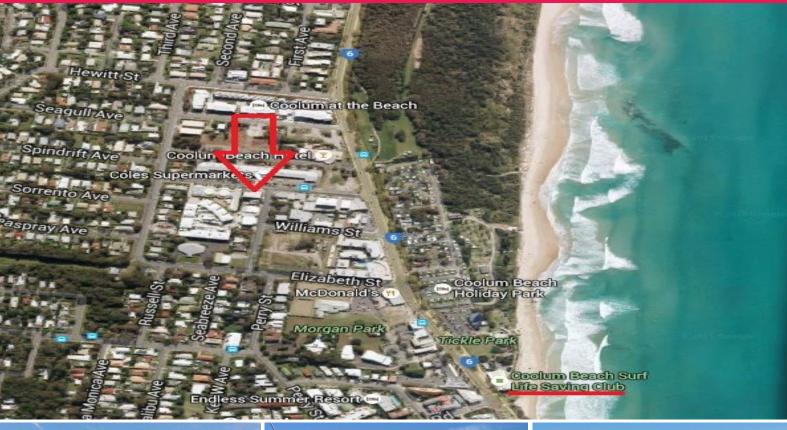

## Raine&Horne. Commercial

19 Birtwill Street, Coolum Beach QLD 4573

## **COMMERCIAL BUILDING - COOLUM CBD**

Total Rent-able area is currently  $646.62 \mathrm{sqm}$  and most Units have good, long-term Tenants.

This modern building is located in the heart of Coolum Central Business