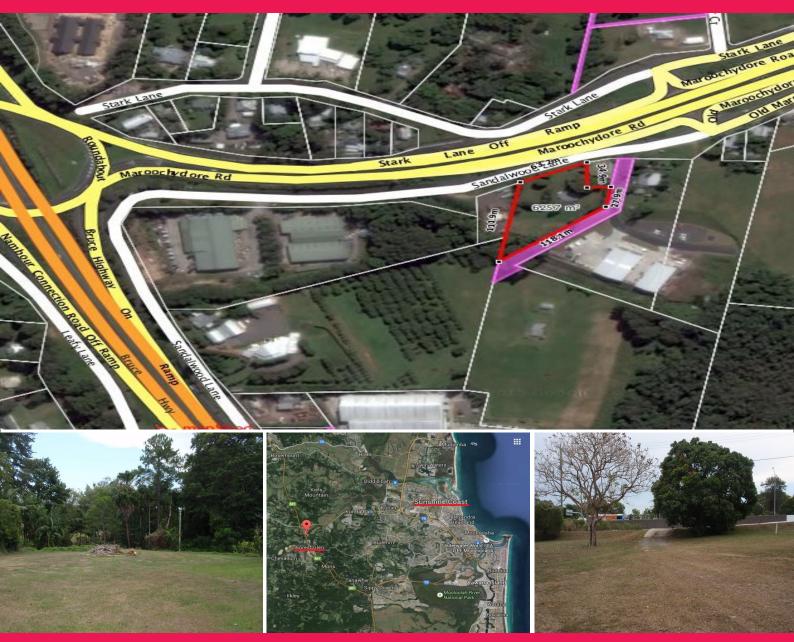

## 22 Sandalwood Lane, Forest Glen QLD 4556

Vendor updated Notes 7-10-15:

1. 22 Sandalwood Lane - 6257m2 total with approx 5500m2 usable (dam excluded). \$12 sqm/pa - total \$66k pa or \$1269 pweek (neg). We would require at least a 3 year lease for this.