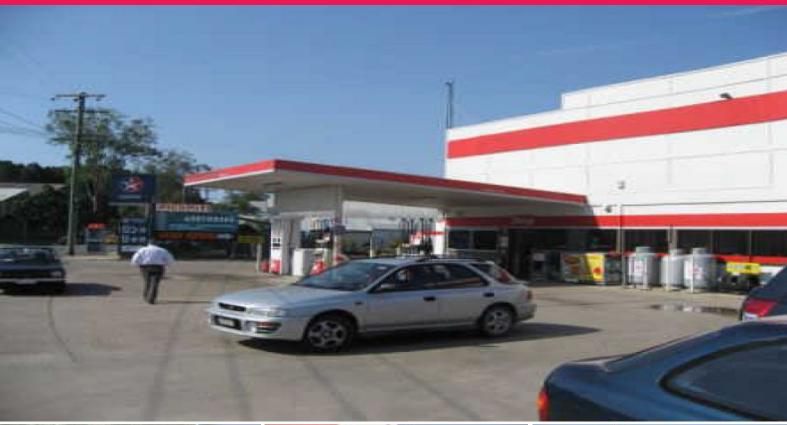

## **POMONA SERVICE STATION**

FOR SALE

- \* 3 Tenancies in this building in popular country town in Sunshine Coast Hinterland
- \* Tenants Caltex Agri Supplies
- \* Well known Service Station brand as head lease in prime location
- \* Rental income of approximately \$81,403pa nett
- $^{\star}$  1 tenancy on 5 year lease plus 5 year option, 1 tenancies 3 years plus 3 years option commenced 2010
- \* Main road location in Pomona just 20 minutes from Noosa
- \* Land Size: 1735sqm & Building: 900sqm

Retail FOR SALE \$980,000 Plus GST 900sqm