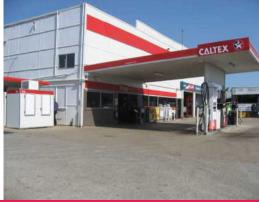

## **POMONA SERVICE STATION**

FOR SALE

- \* 3 Tenancies in this building in popular country town in Sunshine Coast Hinterland
- \* Tenants Caltex Agri Supplies
- \* Well known Service Station brand as head lease in prime location
- \* Rental income of approximately \$81,403pa nett
- $^{\star}$  1 tenancy on 5 year lease plus 5 year option, 1 tenancies 3 years plus 3 years option commenced 2010
- \* Main road location in Pomona just 20 minutes from Noosa
- \* Land Size: 1735sqm & Building: 900sqm

Retail FOR SALE \$980,000 Plus GST 900sqm