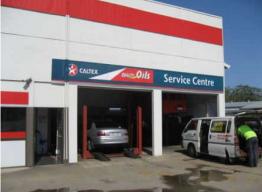

## **POMONA SERVICE STATION**

FOR SALE

- \* 3 Tenancies in this building in popular country town in Sunshine Coast Hinterland
- \* Tenants Caltex Agri Supplies
- \* Well known Service Station brand as head lease in prime location
- \* Rental income of approximately \$81,403pa nett
- $^{\star}$  1 tenancy on 5 year lease plus 5 year option, 1 tenancies 3 years plus 3 years option commenced 2010
- \* Main road location in Pomona just 20 minutes from Noosa
- \* Land Size: 1735sqm & Building: 900sqm

Retail FOR SALE \$980,000 Plus GST 900sqm