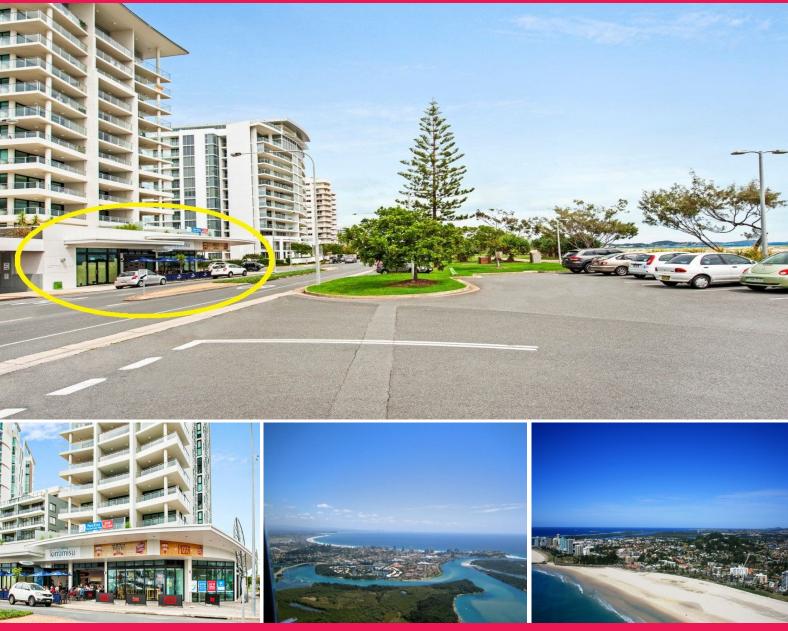

## Office/Retail Space Directly Across the road from Kirra Beach

- 55sqm in size with opportunities to amalgamate lots up to 207sqm
- Ample on-grade and immediate street level parking
- Natural Gas connectivity
- Limited spaces available enquire today and don?t miss out

Located on Musgrave Street, Pure Kirra commercial precinct offers unmatched opportunities in a rapidly growing area.

Contact listing agent Tanaka Jabangwe to arrange an inspection today.

Retail

FOR SALE

55sqm