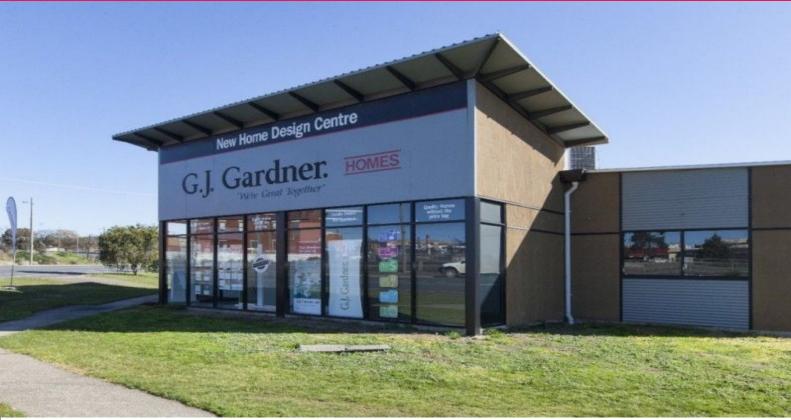

## 23 Palmerston Street, Ararat VIC 3377

## **Impressive Modern Showroom & Factory**

Commercial Facility with Impressive showroom & 5 offices around 160 sq.m. approx.

Large Factory Workshop around 330 sq.m.

Modern, stylish fit-out with quality finish.