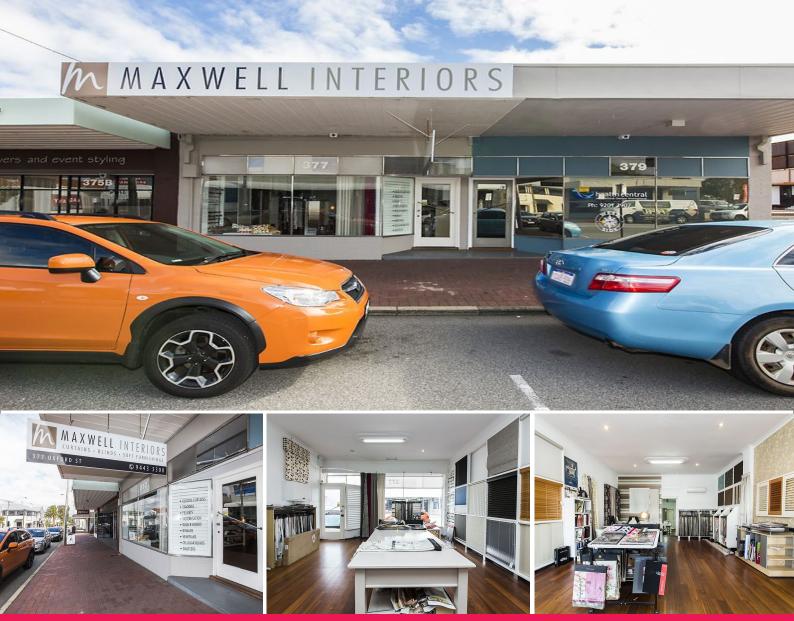

## 377 Oxford Street, Mount Hawthorn WA 6016

## **RETAIL UNIT FOR LEASE FRONTING BUSY OXFORD STREET**

Ray White Commercial Perth and Steve Baker present to the market for lease the property at 377 Oxford Street, Mount Hawthorn.

This 125sqm retail unit is situated along the busy Oxford Street just a stones throw from Mount Hawthorn Shopping Centre and within walking distance from Leederville Train Station.

Some features of the property include:

- Air-conditioning x2
- Security
- Toilet facilities

The property suits a wi

Retail FOR LEASE \$37,000 per annum plus GST 125sqm