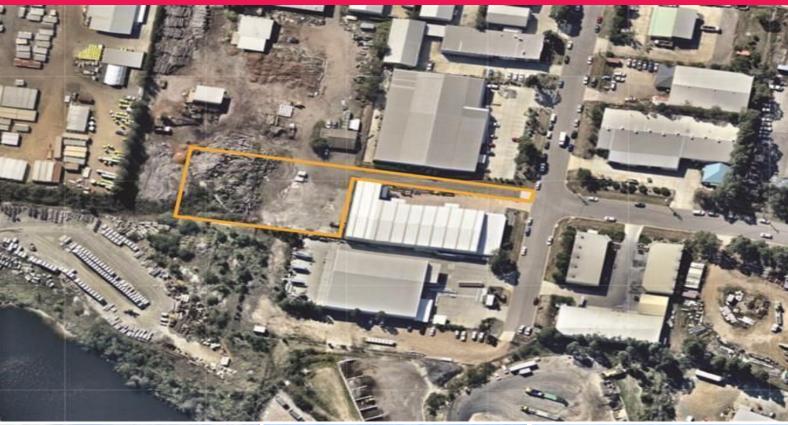

## **Industrial Land**

This battle-axe block must be sold under Family Court Order located in the heart of the Thornton Industrial Estate which provides a secure and convenient location that is out of the sight of prying eyes.

The Thornton Industrial area has grown to become a major service provider to the Lower Hunter due to the close proximity of a ready workforce, it's position at the northern end of the M1 Motorway, its access to the New England Highway and the quick and easy access to the Port of Newcastle.

This MUST BE SOLD AT AUCTION on 12th May 2016 - RESERVE WILL BE:  $\$100,000 + \mathsf{GST}$ 

Development FOR SALE

4241sqm

Raine&Horne. Commercial