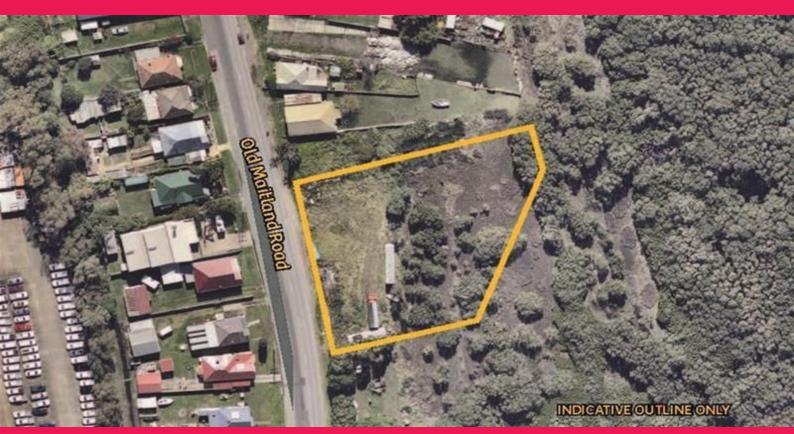

## 22-26 Old Maitland Road, Hexham NSW 2322

## **MORTGAGEE AUCTION**

Vacant industrial land located on Old Maitland Road at Hexham.

This location provides easy access to the Pacific Highway with the M1 Motorway to Sydney approximately 7 kilometres from the property.

Key features include:

- \* IN(3) Heavy Industrial Zoning
- \* Four individual lots offered as one
- \* Approximately 58 metre frontage
- \* Security fenced and dual gate access.

This property could be used as a transport yard, civil kmachinery lay down area or could be further developed to accommodate shed with a yard (STCA).

Development FOR SALE

3495sqm

Paul Tilden 0425 302 772 paul@rhplus.com.au Steve Dick 0425 302 771 steve@rhplus.com.au