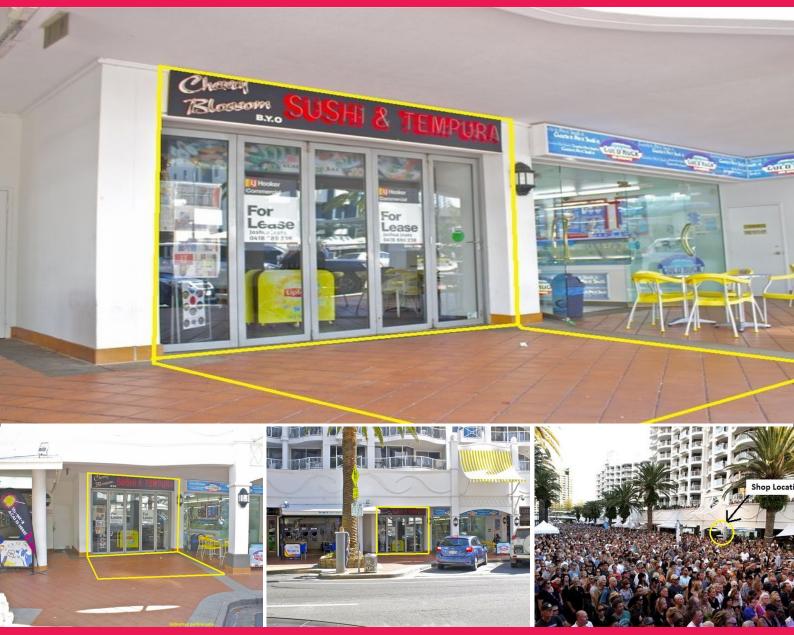

## Lot 7/24-26 Queensland Avenue, Broadbeach QLD 4218

## SURF PARADE - RESTAURANT & TAKEAWAY OPPORTUNITY

The subject property is within walking distance to the beach, parks, light rail, Pacific Fair shopping centre, Convention Centre and the world famous Jupiter's casino. Suitable for dinging and takeaway operators. Now is the time to lock yourself in before the Christmas holiday season.

Rent: On Application Terms: 5, 7, and 10 Years available Deposit: 2 months gross rent Area: 60m2 plus alfresco seating Incentive apply for experienced operators

Current fit out can be included or removed as required by the tenant Grease trap Split system air condit Retail FOR LEASE

ON LE/

60sqm

Derek Wallbridge 0418 845 188 dwallbridge@ljhc.com.au