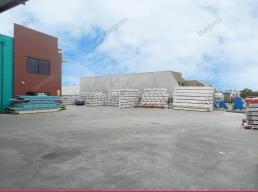

- Architecturally designed facility.
- Concrete drive and lay down.
- 31 car bays (6 undercover).
- Rear yard.
- Good signage.
- Excellent access to Roe Highway and Perth's main arterial road network.