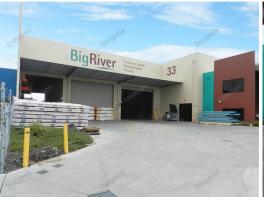

## 33 Tacoma Circuit, Canning Vale WA 6155

## 2,243sqm Premium Office/Warehouse

Priced at only \$245,000, located in Canning Vale this  $\,$  2,243sqm property that  $\,$  sits on a large 3,796sqm block is unbeatable value.

The property is finished to a high standard and is loaded with extras like:

- Architecturally designed facility.
- Concrete drive and lay down.
- 31 car bays (6 undercover).
- Rear yard.
- Good signage.
- Excellent access to Roe Highway and Perth's main arterial road network.