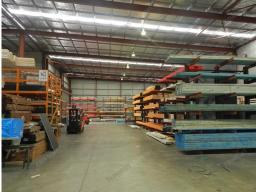

## 33 Tacoma Circuit, Canning Vale WA 6155

## 2,243sqm Premium Office/Warehouse

Priced at only \$245,000, located in Canning Vale this  $\,$  2,243sqm property that  $\,$  sits on a large 3,796sqm block is unbeatable value.

The property is finished to a high standard and is loaded with extras like:

- Architecturally designed facility.
- Concrete drive and lay down.
- 31 car bays (6 undercover).
- Rear yard.
- Good signage.
- Excellent access to Roe Highway and Perth's main arterial road network.

Warehouse features incl

Industrial FOR LEASE

2244sqm



## **Brodie Keay**

0403 552 809

bkeay@burgessrawson.com.au