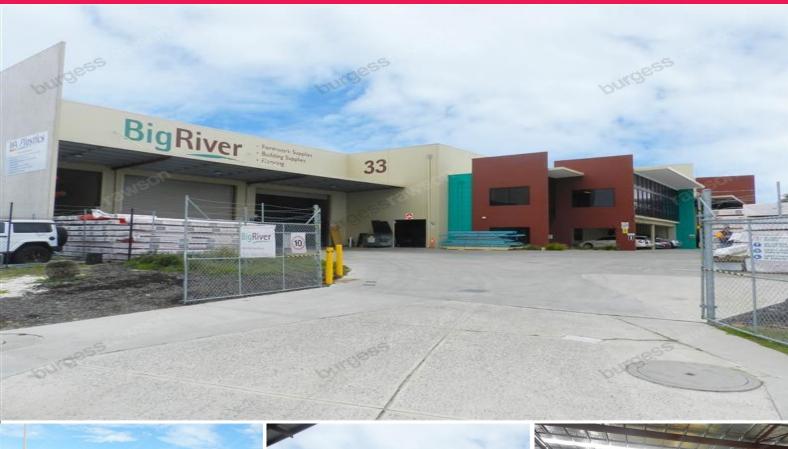

## 33 Tacoma Circuit, Canning Vale WA 6155

## 2,243sqm Premium Office/Warehouse

Priced at only \$245,000, located in Canning Vale this  $\,$  2,243sqm property that  $\,$  sits on a large 3,796sqm block is unbeatable value.

The property is finished to a high standard and is loaded with extras like:

- Architecturally designed facility.
- Concrete drive and lay down.
- 31 car bays (6 undercover).
- Rear yard.
- Good signage.
- Excellent access to Roe Highway and Perth's main arterial road network.