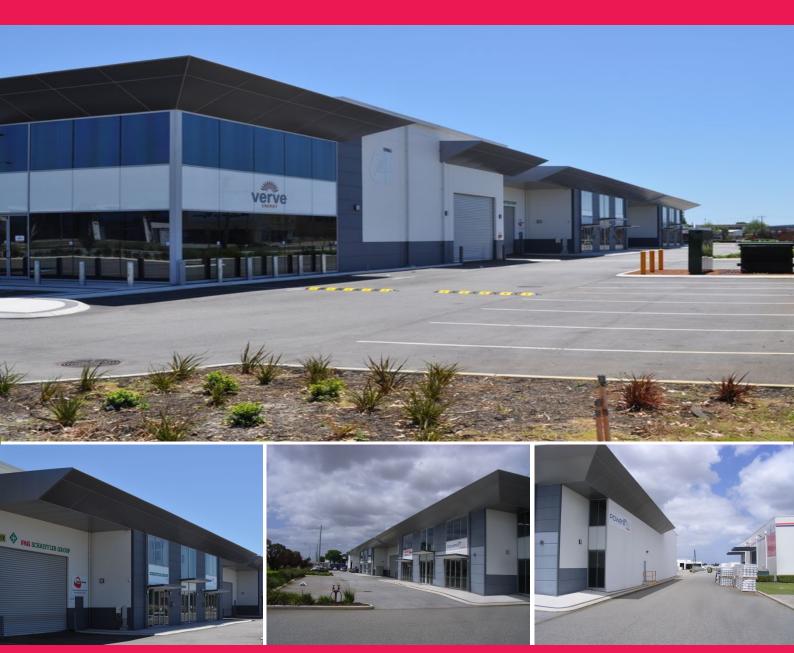

## Unit 5/54 Kewdale Road, Welshpool WA 6106

## **ONLY ONE UNIT REMAINING!!!**

54 Kewdale Road is prominently located on the corner of Kewdale Road and Dowd Street.

This property is situated in the established Welshpool industrial precinct minutes from the Kewdale intermodal facility and Perth's International Air Terminal and has good connectivity into the region's main arterial road network via the soon to be upgraded, Leach Highway, Tonkin Highway and Roe Highway interchanges.

The main features include:

- Only Unit 5 Available
- Office Areas 263sqm\* 516sqm\*
- Mezzanine 256sqm\* (

Industrial FOR LEASE