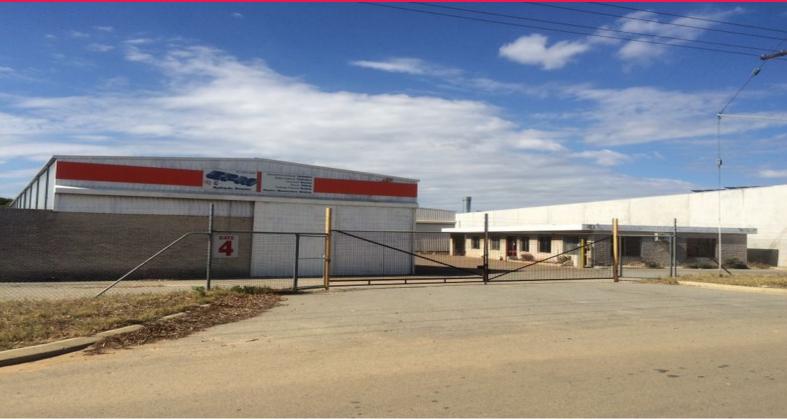

## 18 Casella Place, Kewdale WA 6105

## **WORKSHOP / WAREHOUSE WITH LOTS OF POWER**

18 Casella Place is located on the southern side of Casella Place in Perth's premier industrial area of Kewdale, only 10km from Perth CBD.

This property is situated in the established Kewdale industrial precinct minutes from the Kewdale intermodal facility and Perth's International Air Terminal and has good connectivity into the region's main arterial road network via the soon to be upgraded, Leach Highway, Tonkin Highway and Roe Highway interchanges.

The main features include:

- Office 253sqm\*
- Workshop / Warehouse 1,126sqm\*
- 500Amps of Power Avai

Industrial FOR LEASE

1379sqm