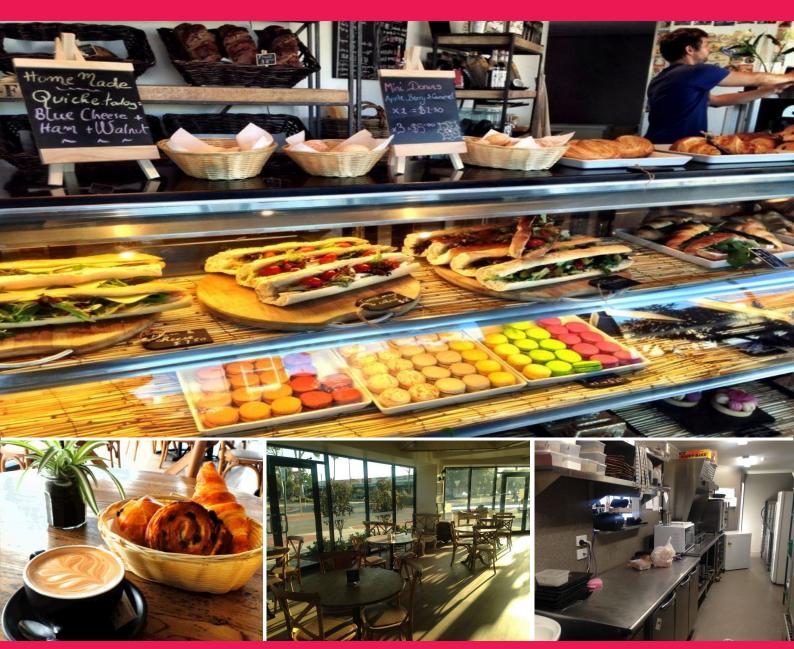

## **MY CAFE RULES!**

Elegant French Cafe in Manning. At below establishment cost

How do you describe the French?

Sophisticated, sexy, fashionable foodies..... this describes La Boussole (The compass, in French) in Manning.

You will be impressed with the French designed chic interior.

The attention to detail, the colours, the furniture, tables and chairs, and the atmosphere.

If you want a cafe which is unique, that stands out from the crowd, that is fully staffed, established and running; in a great location, Then make an appointment with me to inspect. But be quick as this