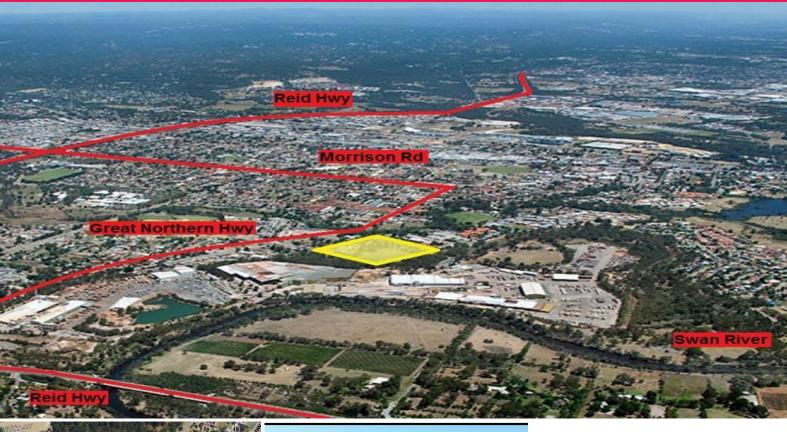

27 Great Northern Highway, Midland WA 6056

## **Prime Infill Development Opportunity**

LJ Hooker Commercial and Peter George properties are pleased to offer for sale the corner of Great Northern Hwy and Eveline Road, Middle Swan.

Surrounding land uses include Industrial, Educational and Medical Facilities, with the predominant land use being residential. Due to the typically larger residential lot sizes in the area, the trend is towards medium density infill residential development.