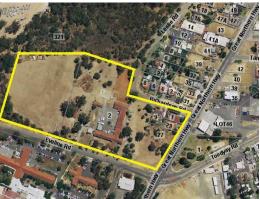

27 Great Northern Highway, Midland WA 6056

## **Prime Infill Development Opportunity**

LJ Hooker Commercial and Peter George properties are pleased to offer for sale the corner of Great Northern Hwy and Eveline Road, Middle Swan.

Surrounding land uses include Industrial, Educational and Medical Facilities, with the predominant land use being residential. Due to the typically larger residential lot sizes in the area, the trend is towards medium density infill residential development.