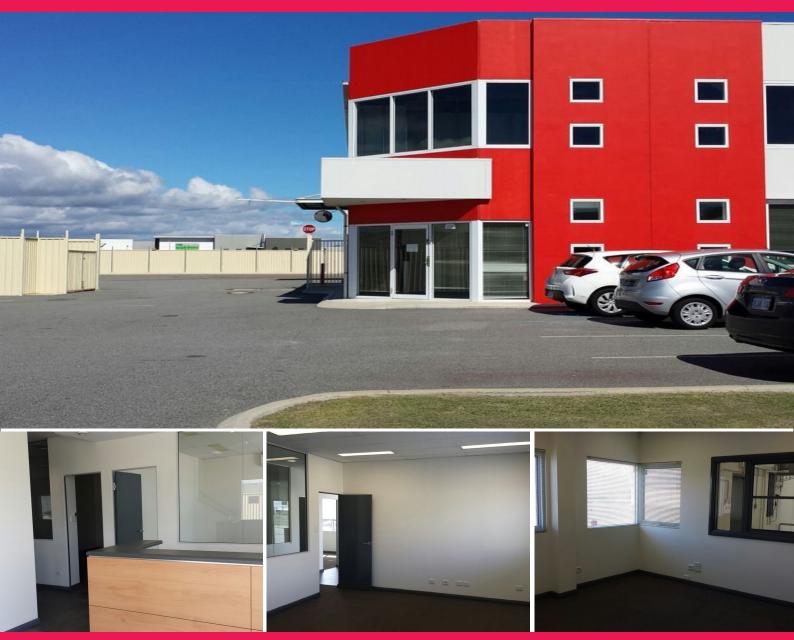

## 4 - 8 Blackburn Drive, Port Kennedy WA 6172

## **"A" GRADE COMPLEX**

This first class facility is nothing short of astounding and proves to be ideal for any business operating in the Southern suburbs. With over 715sqm of office warehouse and 6,250sqm of hardstand this practical hub suits all major transport, building, engineering, heavy equipment and marine industries.

As the development covers 3 separate titles, arrangements can also be made if the full area is not required. Property is now vacant and available for lease.

Key Features Include:

- Modern Facade With Dedicated Reception
- Ample Client Parking
- Partitioned Offices W

Industrial FOR LEASE

715sqm

Colm McHugh 0420 312 645 cmchugh@ljhc.com.au