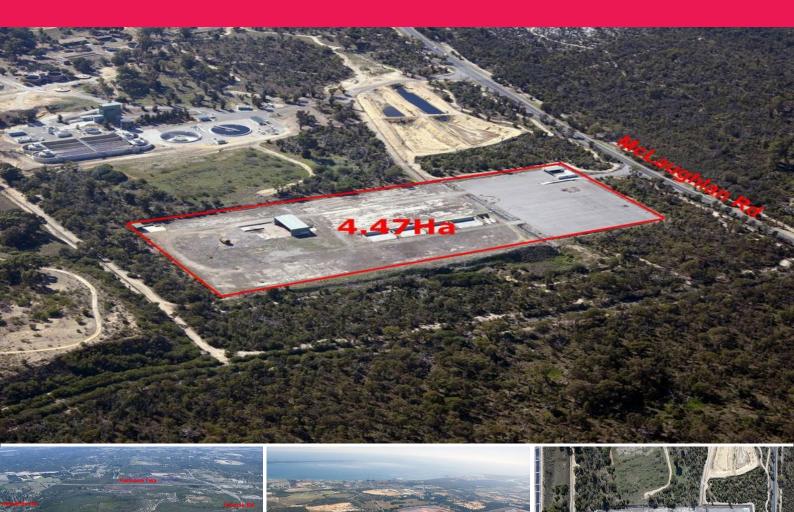

## **SENSIBLY PRICED HARDSTAND!**

Centrally located within the emerging industrial areas of Hope Valley and Wattleup, this substantial property provides an abundance of bituminised and unsealed hardstand suitable for a variety of uses including, vehicle and machinery storage.

With direct access to Anketell and Thomas road this fully fenced site maintains a strategic position with links to the Australian Marine Complex, Kwinana Terminal and Fremantle Port.

Key attributes include:

-Hardstand Area: 4.47Ha

-Bitumenised and Unsealed Hardstand

Industrial FOR LEASE

44763sqm