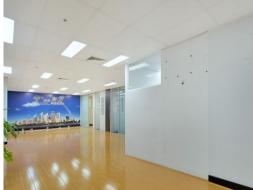

## **Quality Fitted CBD Office for Lease with One Carspace**

This suite is situated on Level 4 with internal size of 150m2, plus 1carspace. Natural light flows through wide windows. Huge open space with 3 partitioned offices. Timber floor. Air conditioned. It has internal kitchenette with water supply and drainage.