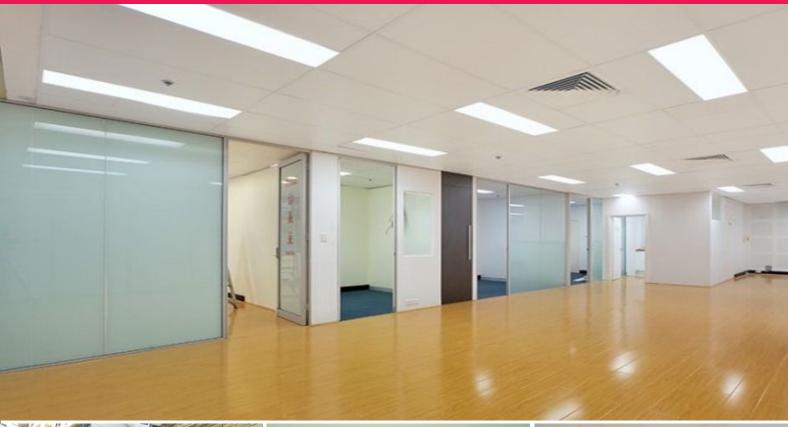

## **Quality Fitted CBD Office for Lease with One Carspace**

This suite is situated on Level 4 with internal size of 150m2, plus 1carspace. Natural light flows through wide windows. Huge open space with 3 partitioned offices. Timber floor. Air conditioned. It has internal kitchenette with water supply and drainage.

The commercial foyer is serviced by two lifts with access from Castlereagh Street. Other Building Amenities include; 24 hour security access, indoor swimming pool, heated spa/sauna, table tennis, gym and meeting area.