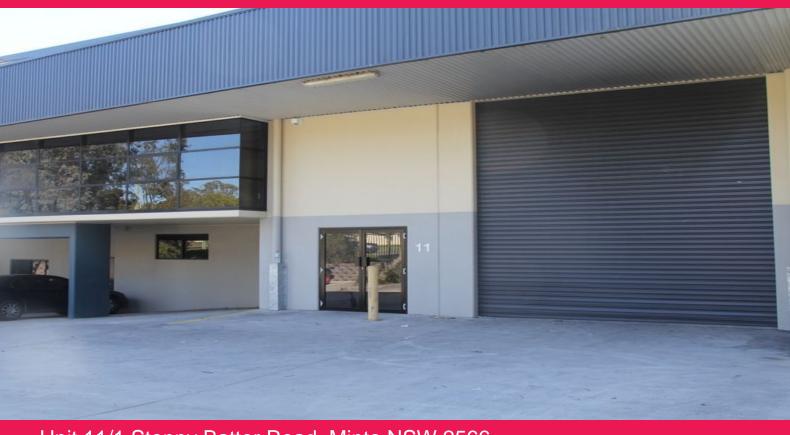

## Unit 11/1 Stonny Batter Road, Minto NSW 2566

## **NEWLY RENOVATED!!**

Newly refurbished Industrial unit within a modern strata complex, located in Minto's Industrial Estate with exposure to busy Pembroke Road.

Office is on the mezzanine level which is carpeted and air conditioned. Access to clearspan factory/warehouse with 7.5M internal clearance is via a container height roller door. Other features include onsite cafe, security fencing, 3 phase power, M/F amenities, kitchenette plus more.