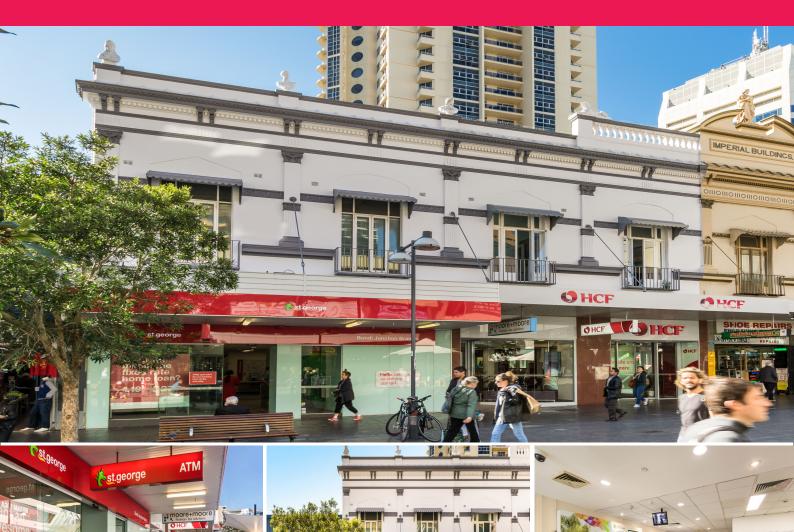

436 Oxford Street, Bondi Junction NSW 2022

## ST GEORGE BANK, BONDI JUNCTION

Knight Frank is pleased to bring 436 Oxford Street, Bondi Junction to the market for sale via a public auction campaign.

Some of the property's attributes include:

- ? Prime retail investment in one of Sydney's most renowned retail precinct
- ? Leased to St George Bank until 2021
- ? Net income of \$665,600 pa\*, annual 4% increases
- ? Located on Oxford Street Mall, adjacent to train station, just 100m\* from Westfield
- ? Rear lane access with secure car parking for 10 cars