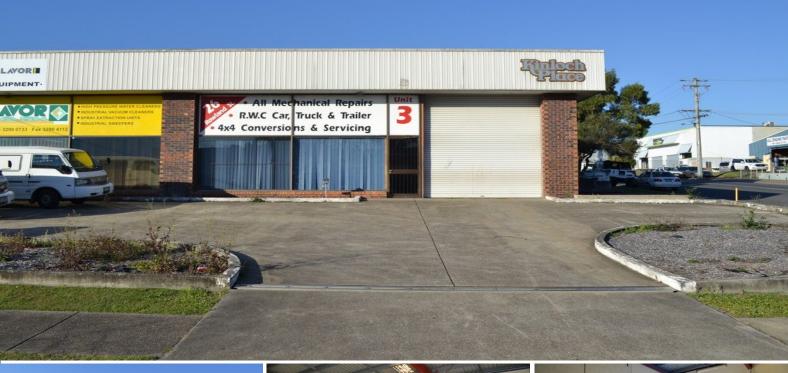

3/26 Rowland Street, Slacks Creek QLD 4127

## **Very Motivated Owner, All Offers Welcome!**

- \* 134m2 warehouse with office
- \* 3 phase power, dual access for parking
- \* Fantastic signage exposure
- \* Amenities with kitchenette and toilet
- \* Very motivated, I must present every single offer!
- \*approx

Industrial

FOR LEASE

134sqm