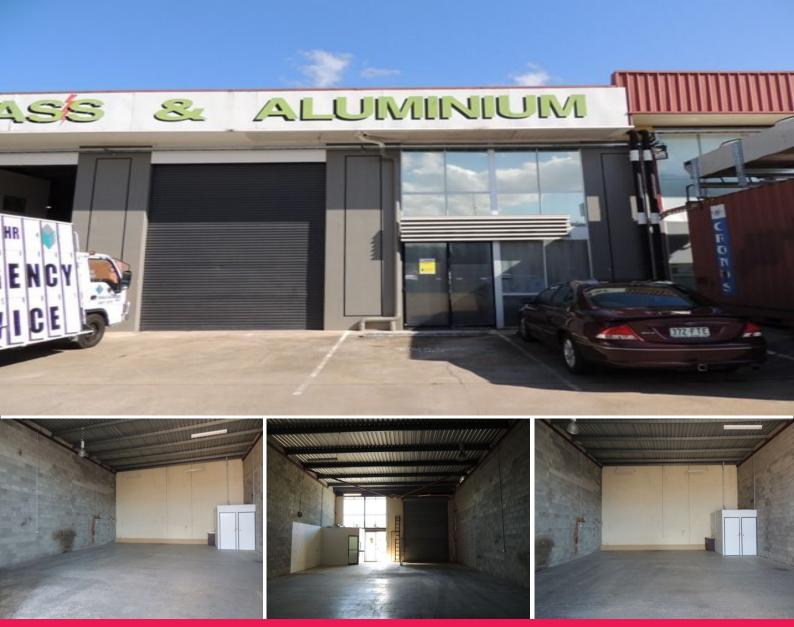

### **Tenants Vacating - Owner Needs Tenant**

- \* 171m2\* floor area
- \* Small front office
- \* Amenities and kitchenette
- \* Seconds to M1 Motorway
- \* Call today for your inspection

Industrial

FOR LEASE

171sqm