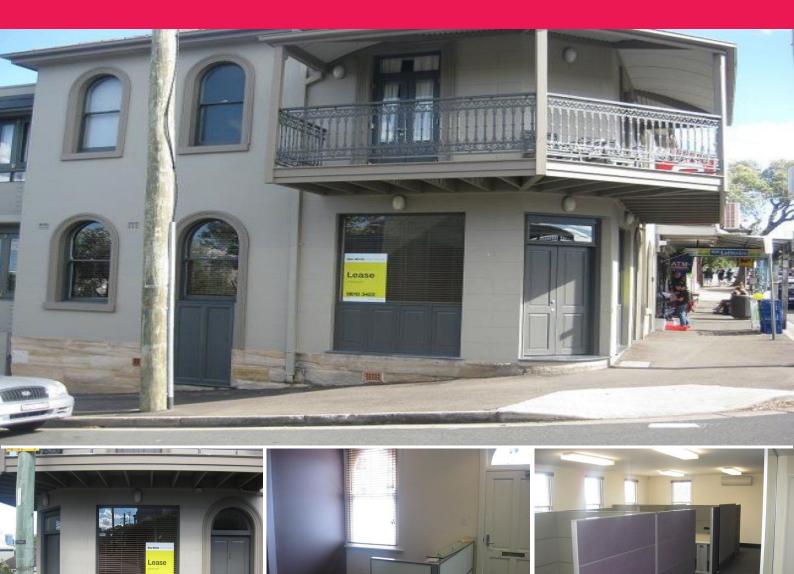

#### LEASED

Positioned on the corner of Cameron Street and Rowntree Street. Ground floor fully air conditioned and fitted out office suite. The fit out includes several offices and work stations with dual street access.

Recently renovated, this stand alone tenancy features internal kitchen with modern appliances, two bathrooms, Harbour Bridge views and two security basement car spaces included.

Preferred for long term lease

Contact Tim Morrison for inspection: 0416 204 848

Offices

FOR LEASE

150sqm