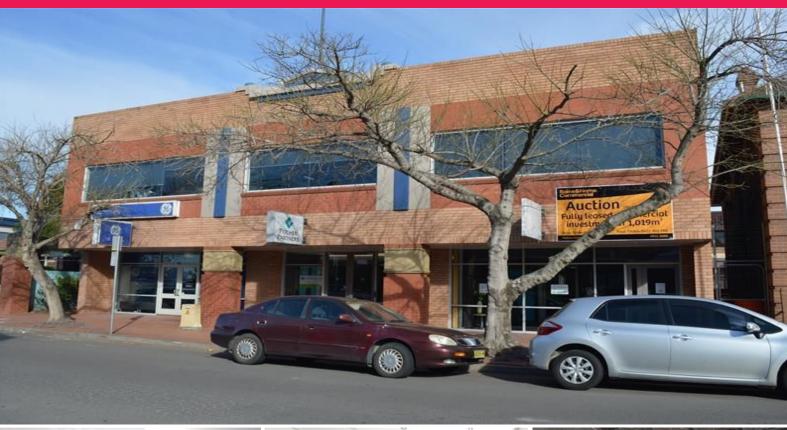

## Raine&Horne. Commercial

20-22 Church Street, Maitland NSW 2320

## **COMMERCIAL INVESTMENT - HIGH GROWTH CITY!**

Located in the professional and legal precinct of Maitland is this two storey commercial building constructed in 1991. This commercial investment is fully leased to established tenants including Pitcher Partners and Biz Synergy. Features of this investment include:

- \* New 5 year & 3 year leases in place
- \* Net lettable area of 1,019 m2
- \* On-site car parking & two street frontages
- \* Net return of \$251,600

Offices FOR SALE

1019sqm

Raine&Horne. Commercial

**Alan Tonks** 