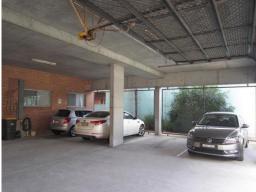

- \* New 5 year & 3 year leases in place
- \* Net lettable area of 1,019 m2
- \* On-site car parking & two street frontages
- \* Net return of \$251,600

Offices FOR SALE

1019sqm

Raine&Horne. Commercial

**Alan Tonks** 