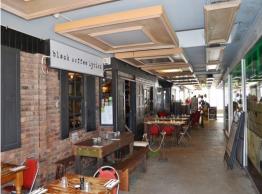

## **Small Retail Store In Niche Hipster Precinct**

- \* 35m2\* now available with air conditioning and access to water
- \* Surrounded by creative operators such as Archive (vintage clothing) and Black Coffee Lyrics (vintage cafe/bar)
- \* Bargain rental pricing, hard to find any retail space cheaper
- \* Find out more today by contacting Ryan Chandler