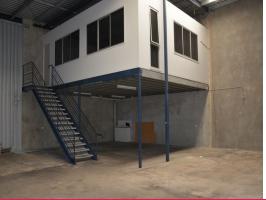

## 205m2 Industrial warehouse with mezzanine office

- 160m2 warehouse
- 45m2 mezzanine office
- 3 phase power
- Electric roller door
- Fully secured site with 1.8m security fencing
- Easy access to Houghton Highway & Anzac Ave leading to M1 & Gateway Motorway