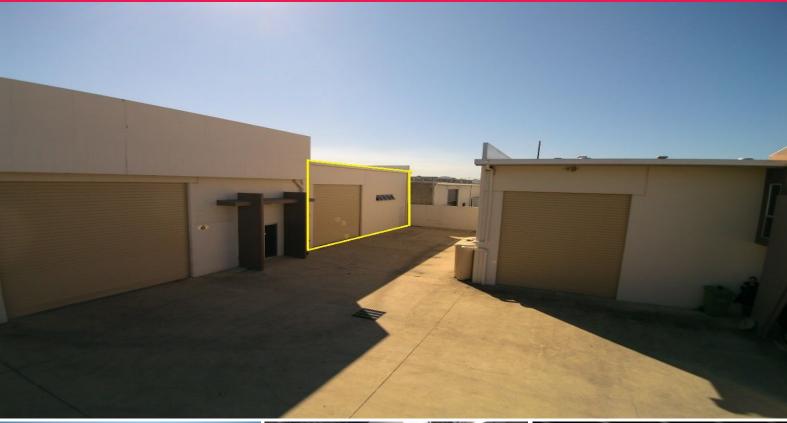

## 205m2 Industrial warehouse with mezzanine office

- 160m2 warehouse
- 45m2 mezzanine office
- 3 phase power
- Electric roller door
- Fully secured site with 1.8m security fencing
- Easy access to Houghton Highway & Anzac Ave leading to M1 & Gateway Motorway

Set in sought-after, modern & well-established industrial estate in Clontarf . This estate is highly sought after and is one of the main industrial estates on the Redcliffe Peninsula .

Industrial

FOR LEASE