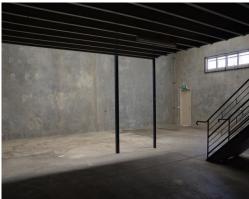

## 205m2 Industrial warehouse with mezzanine office

- 160m2 warehouse
- 45m2 mezzanine office
- 3 phase power
- Electric roller door
- Fully secured site with 1.8m security fencing
- Easy access to Houghton Highway & Anzac Ave leading to M1 & Gateway Motorway