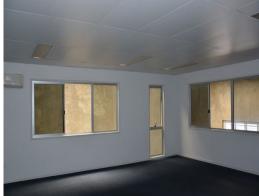

## **Modern Industrial Unit For Lease**

- 205 m2 Industrial Unit for lease
- Comprising 160m2 warehouse + 45m2 mezz office
- 2 x kitchenettes (1 up, 1 down)
- Toilet & air conditioning in upstairs office
- Electric roller Door
- 3 phase power