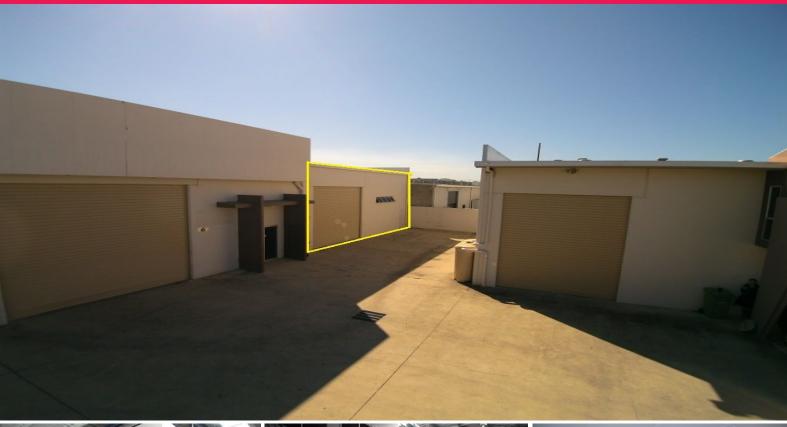

## **Modern Industrial Unit For Lease**

- 205 m2 Industrial Unit for lease
- Comprising 160m2 warehouse + 45m2 mezz office
- 2 x kitchenettes (1 up, 1 down)
- Toilet & air conditioning in upstairs office
- Electric roller Door
- 3 phase power

Situated in sought-after industrial estate in Clontarf, this property is only moments to Houghton Highway & Anzac Ave leading to Gateway Arterial & M1 access.

Industrial

FOR LEASE

205sqm