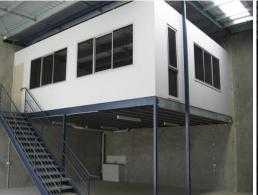

## **Modern Industrial Unit For Lease**

- 205 m2 Industrial Unit for lease
- Comprising 160m2 warehouse + 45m2 mezz office
- 2 x kitchenettes (1 up, 1 down)
- Toilet & air conditioning in upstairs office
- Electric roller Door
- 3 phase power