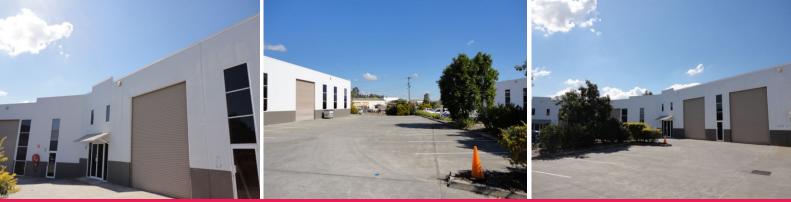

## 3/10-12 Glasson Dr, Bethania QLD 4205

## Modern Industrial Space (262m\*)

Located Close to Bunnings & Aldi Tilt Slab Construction Natural Roof Skylights, Insulated Roof Three Phase Power (1 X 10amps, 1 X 20 amps, 2 X 32amps) Lunch Room / Office at rear Internal Disabled Toilet Common Area Off Road Car Parking. Central to Brisbane and Gold Coast.

Size: 262sqm\* including 82m2\* Part intact Cold Room Lease: \$27,510 (105/sqm) Gross plus GST Outgoings: Included in Gross Rental

Available for Immediate

Industrial FOR LEASE

262sqm

John Tamblyn 0411 248 306 john.tamblyn@beenleigh.rh.com.au Mark Osmond 0401 398 127 mark.osmond@beenleigh.rh.com.au