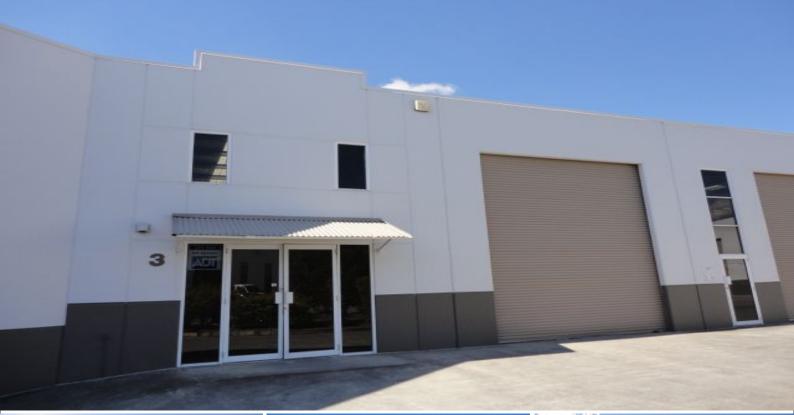

## 3/10-12 Glasson Dr, Bethania QLD 4205

## Modern Industrial Space (262m\*)

Located Close to Bunnings & Aldi Tilt Slab Construction Natural Roof Skylights, Insulated Roof Three Phase Power (1 X 10amps, 1 X 20 amps, 2 X 32amps) Lunch Room / Office at rear Internal Disabled Toilet Common Area Off Road Car Parking. Central to Brisbane and Gold Coast.

Size: 262sqm\* including 82m2\* Part intact Cold Room Lease: \$27,510 (105/sqm) Gross plus GST Outgoings: Included in Gross Rental

Available for Immediate

Industrial FOR LEASE

262sqm

John Tamblyn 0411 248 306 john.tamblyn@beenleigh.rh.com.au Mark Osmond 0401 398 127 mark.osmond@beenleigh.rh.com.au