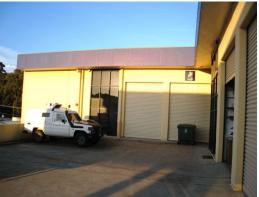

• Comprises of factory/ warehouse with mezzanine office

• Mezzanine offices have ducted reverse cycle airconditioning system

 $\mbox{\-\it bull};$  High clearance and clear-span factory/ warehouse

• Includes kitchenette, toilet and shower

• 2 onsite parking spaces located adjacent to the premises

• Signage rights available

Industrial FOR LEASE \$37,800 p.a + GST 182sqm