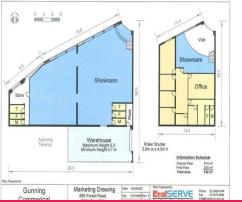

The generous upstairs area is a mix of partitioned and open plan spaces with air conditioning, M/F toilets and a kitchenette. Will suit bulky retailers and lifestyle users who want to benefit from a great central location.

#### **KEY FEATURES**

- \* 236sqm
- \* Mix of partitioned and open plan space
- \* Kitchenette
- \* All day parking in su

Offices FOR LEASE

236sqm