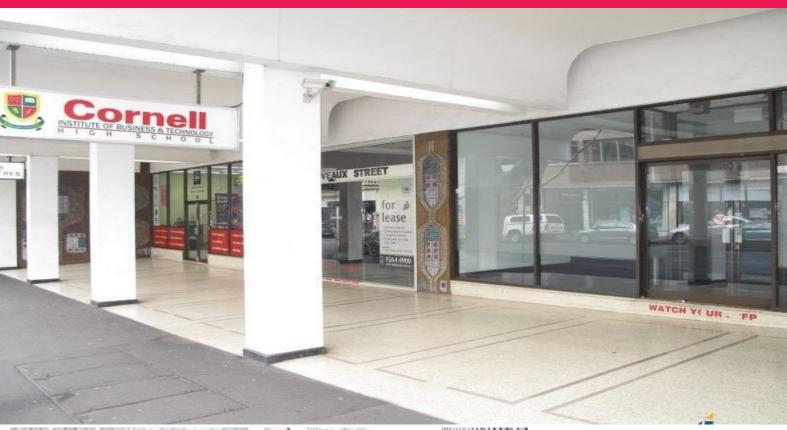

## **GUNNING**

Shop/28 Foveaux Street, Surry Hills NSW 2010

## Spacious Retail Shop available in the Heart of Surry Hills

28-36 Foveaux Street, Surry Hills is located approximately 100 metres East of the intersection of Elizabeth Street on the Northern side of Foveaux Street.

- Easy access to public transport (Central Bus and Train Stations
- Surrounded by parks, restaurants, bars and cafes.
- Toilet with shower available on building's ground floor.
- Secure Parking available in basement at \$350 pm each + GST.

- Wide frontage looking

Offices

FOR LEASE

112sqm