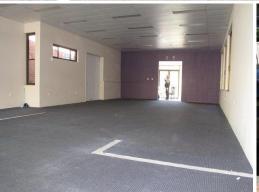

#### STYLE

Previously occupied by Contours Gym, the shop is in excellent condition with Male, Female and disabled amenities. The shop boasts a wide 9m frontage onto Pit Street and has strong street presence. Also features a small backyard with ample car parking.

#### OTHER FEATURES:

- \* Large backyard with ample car parking
- \* Side roller shutter access

For more information or to inspect th

Retail

FOR LEASE

153sqm