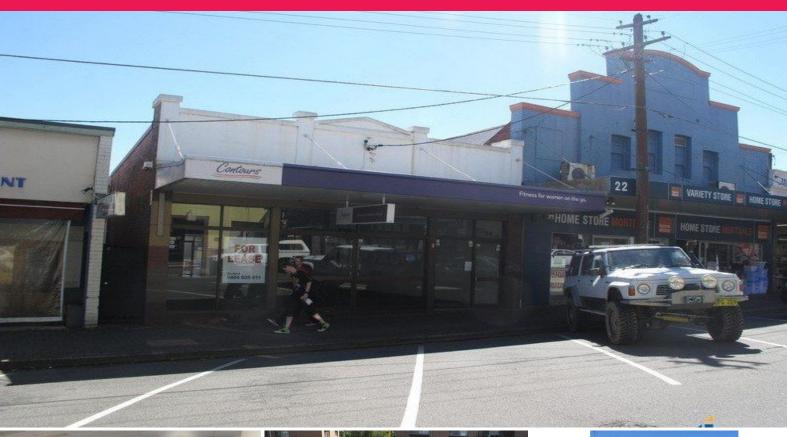

#### STYLE

Previously occupied by Contours Gym, the shop is in excellent condition with Male, Female and disabled amenities. The shop boasts a wide 9m frontage onto Pit Street and has strong street presence. Also features a small backyard with ample car parking.

#### LOCATION:

Located in a popular suburban retail strip, just down the road from Mortdale Train Station.

#### OTHER FEATURES:

- \* Large backyard with ample car parking
- \* Side roller shutter access

For more information or to inspect th

Retail

FOR LEASE

153sqm