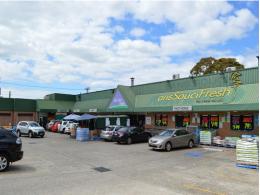

## ONE REMAINING! - 63SQM - SHORT TERM LEASE ONLY!

One (1) 63sqm retail opportunity available in the Sans Souci Shopping Village. Anchored by a large fruit shop, and also featuring a bakery and a cafe in the centre the available shop would be suitable to a wide range of users.

KEY FEATURES:

- \* 63sqm
- \* Large customer car park
- \* High traffic exposure
- \* Established regional shopping centre

For more information or to inspect the property, please contact:

jm@gunningcommercial.co