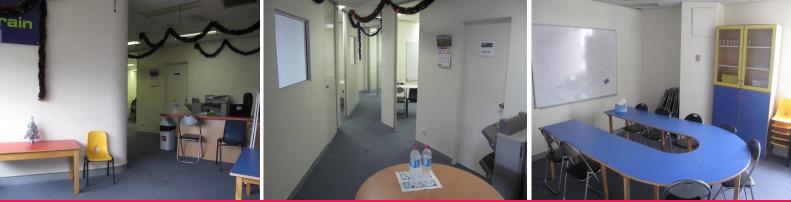

#### STYLE:

Currently fit out for education with 5 classrooms, small staff kitchenette and separate larger lunch room and kitchen for students the suite also has male, female and disabled toilets with shower facilities as well.