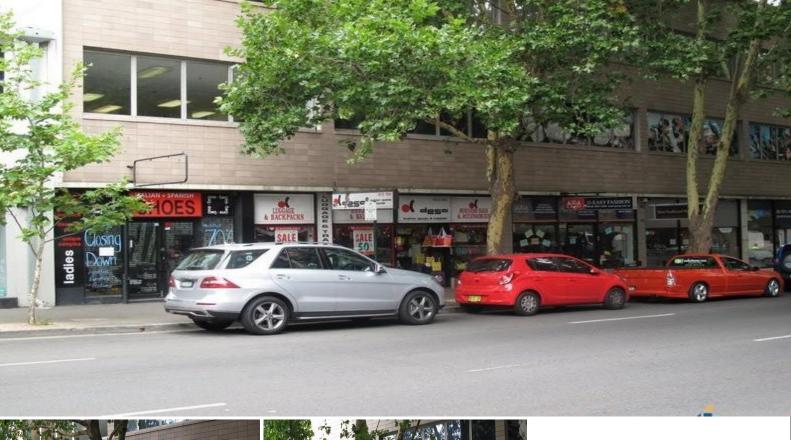

## Fantastic Retail Exposure!

Gunning Commercial is pleased to offer this fantastic retail shop frontage for lease. The shop is situated moments from Central Station on busy Foveaux Street and boast huge exposure to the high levels of pedestrian traffic which characterises the area.

The two spaces would suit a range of commercial operators including clothing retailers, convenience stores, food and beverage outlets (STCA) and a variety of other professional operators.

Other features include:

- Shop 7b > 120sqm
- 5m frontages (approx)

Retail FOR LEASE

50sqm

**Gunning Real Estate** 

info@gunningre.com.au