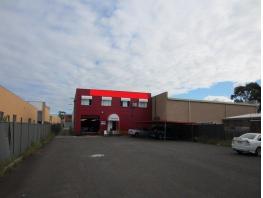

## LARGE LAND + TWO FREESTANDING FACTORIES!

STYLE

Large parcel of land with large car park/yard at the front, large warehouse with mezzanine, then smaller warehouse at the rear.

LOCATION

Located just off belmore road, providing access to the M5 motorway.

**FEATURES** 

\* Land area: 3,064sqm

\* Building area: 1,868sqm

\* 2 freestanding warehouses

\* 20m street frontage

\* Fully secure

\* Front warehouse lease

Industrial