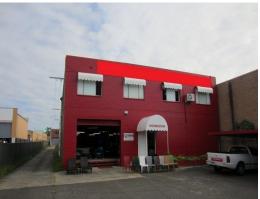

## LARGE LAND + TWO FREESTANDING FACTORIES!

STYLE

Large parcel of land with large car park/yard at the front, large warehouse with mezzanine, then smaller warehouse at the rear.

LOCATION

Located just off belmore road, providing access to the M5 motorway.

**FEATURES** 

\* Land area: 3,064sqm

\* Building area: 1,868sqm

\* 2 freestanding warehouses

\* 20m street frontage

\* Fully secure

\* Front warehouse lease

Industrial