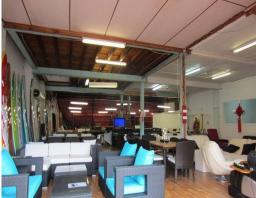

**FEATURES** 

\* Land area: 3,064sqm

\* Building area: 1,868sqm

\* 2 freestanding warehouses

\* 20m street frontage

\* Fully secure

\* Front warehouse lease

Industrial