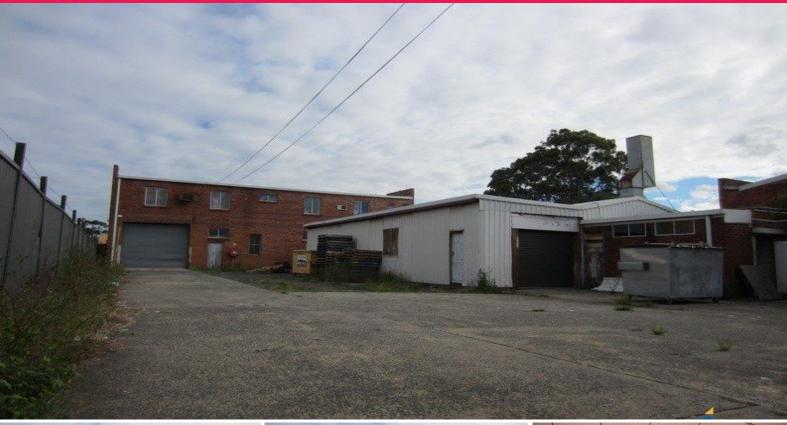

## LARGE LAND + TWO FREESTANDING FACTORIES!

STYLE

Large parcel of land with large car park/yard at the front, large warehouse with mezzanine, then smaller warehouse at the rear.

LOCATION

Located just off belmore road, providing access to the M5 motorway.

**FEATURES** 

\* Land area: 3,064sqm

\* Building area: 1,868sqm

\* 2 freestanding warehouses

\* 20m street frontage

\* Fully secure

\* Front warehouse lease

Industrial