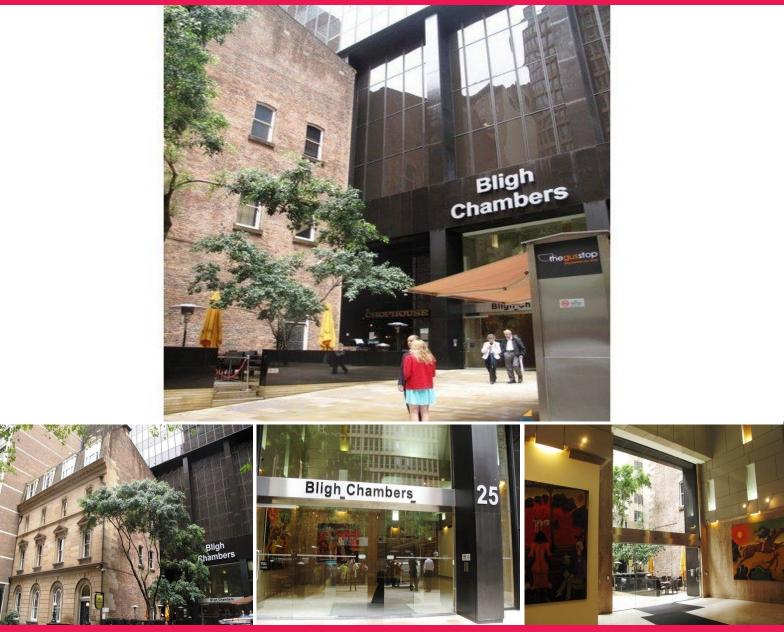

## Prime Location. High Quality Office Space. Water Views.

Bligh Chambers is located in the heart of the financial core. It is in close proximity to Martin Place, Wynyard and Circular Quay and is surrounded by restaurants, cafes, and all commercial institutions.

The building is very well presented. It is the perfect opportunity to be situated in prime location while enjoying quality services throughout the building, including an onsite gym and squash court.

The premises feature: