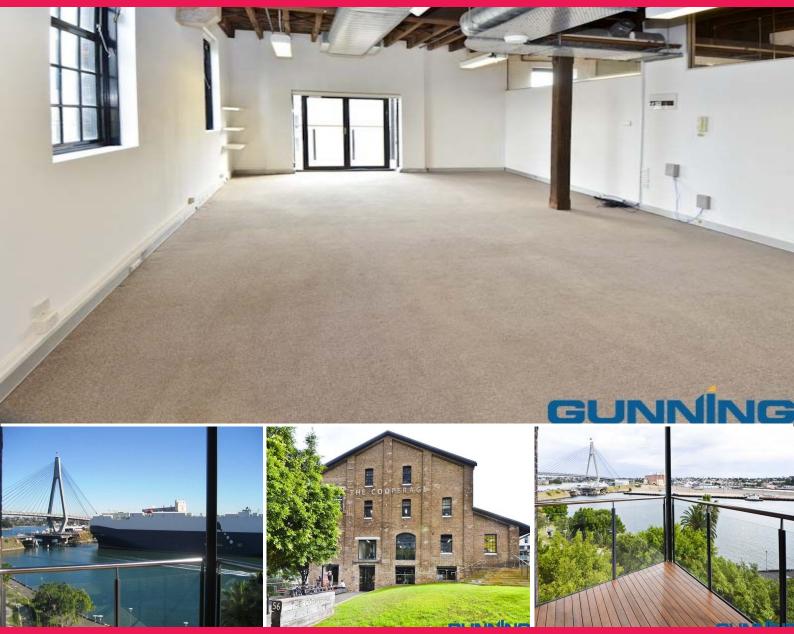

## **Amazing Warehouse Style Office**

Located in the popular Cooperage Warehouse, this 77sqm open plan office space is ready to be occupied.

- -North West facing office with large balcony
- -High ceilings with exposed timber beams
- -Reverse cycle air conditioning and heating, electronic roller blinds
- -Sleek kitchen with stone bench tops + access to common amenities on each floor
- -Large windows allowing an abundance of natural light and harbour breeze into the space
- -Located within a security building
- Full access to indoor swimming pool