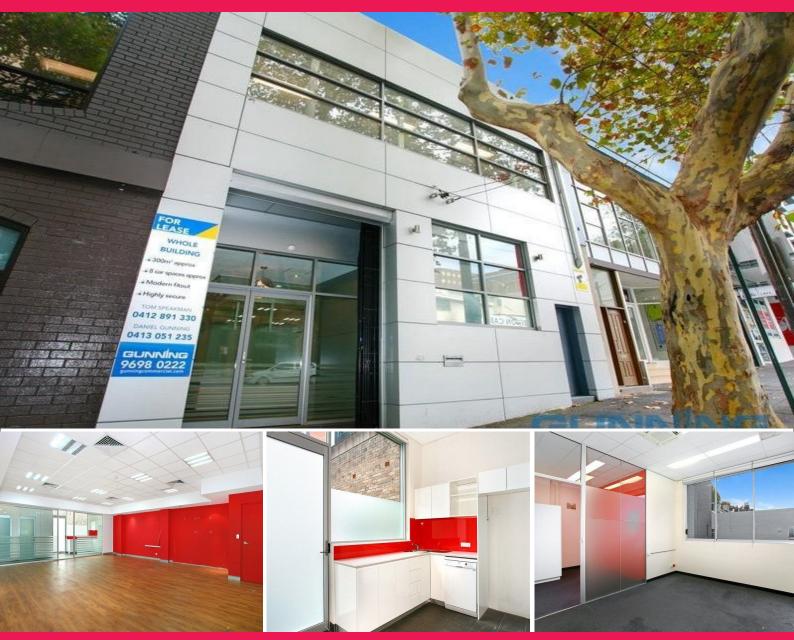

## Ground Flo/46-48 Foveaux Street, Surry Hills NSW 2010

## **Modern Office Building**

Gunning Commercial is pleased to offer for lease this beautifully refurbished commercial office building in the heart of leafy Foveaux Street. Ground Floor consists on 150sqm of modern office space.

The property is well positioned at the bottom of the Foveaux Street hill and sits in close proximity to Central Train Station. The surrounding amenities include popular Vietnamese restaurant "Taste" and "Siorie" Japanese to name a few.