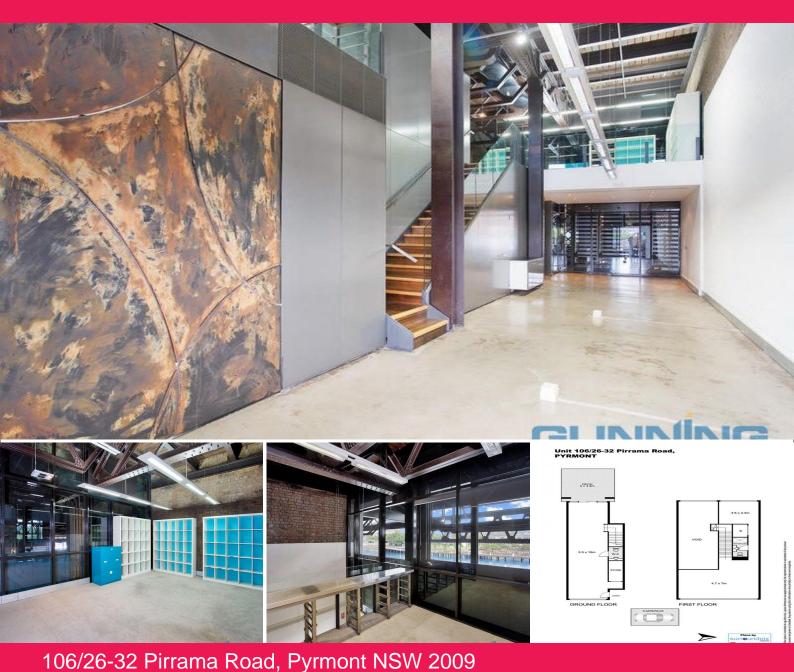

## **Highly Creative - Highly Desirable**

Gunning commercial are excited to announce the up coming auction of this fantastic commercial suite located on Jones Bay Wharf in Pyrmont, Sydney.

This stunning wharf development was completely restored in March 2003 with particular attention taken to retain as much of the wharfs' heritage feel and original atmosphere. The development has all the qualities of a modern office complex and represents an A Grade creative business environment like no other Sydney commercial precinct.

Jones Bay Wharf is situated just minutes from the heart of Pyrmont and the Sydney CBD. The Star Casino and the Darling Harbour shopping precinct sit within close proximity and the property yields magnificent views of the city skyline, Sydney Harbour Bridge, Blues Point, Balmain Peninsula an Offices FOR SALE

133sqm

**Gunning Real Estate** 

info@gunningre.com.au