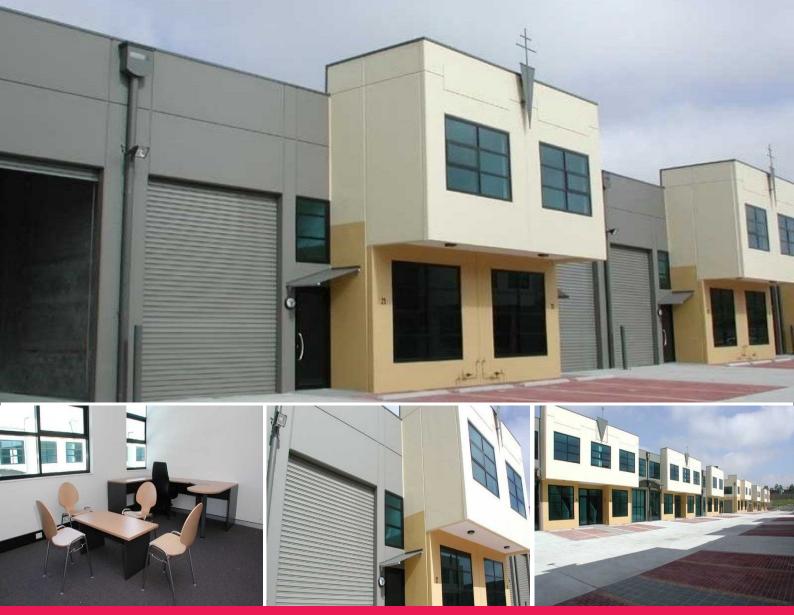

## Modern Industrial unit close to M5 On & Off Ramps

This modern Industrial unit is located in the highly popular Gateway Business Park. Which is located only 700m to M5 on off ramps and Kingsgrove Road shops.

This Office & Warehouse has good internal clearance, open plan office with good natural light. All together makes a Stylish design industrial suite.

The complex has its own on site cafe, wide driveways allowing container access and turning circles.

Property Features # 175sqm warehouse & office # 6.5m internal clearan Industrial FOR LEASE

175sqm

**Gunning Real Estate** 

info@gunningre.com.au