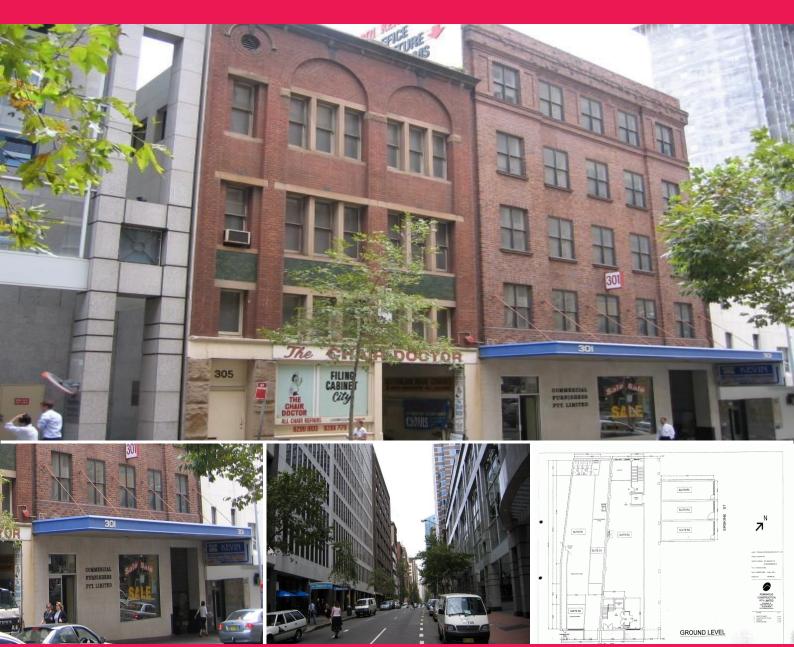

## **GUNNING**

301 Kent Street, Sydney NSW 2000

## Quality CBD showroom at a budget price.

Quality CBD showroom at a budget price.

Classic building, in western corridor. Close to King Street wharf precents Wynard/Townhall Station.

Next door to new KENS Office development which consists of approximately 74,000sqm of commercial space entirely occupied by Westpac Bank.

Western section of CBD, offering easy access in and out of the CBD.

Clear span floors.

Loading area.

Goods lift.

High ceilings.

Male and Female amenities.

Kitchenette.

Retail

FOR LEASE

302sqm