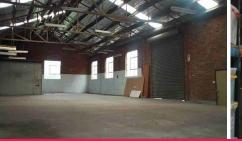

## 510sqm of good freestanding factory, located in a prime industrial area.

This factory offers great internal clearance, easy container access with good natural light. A large office component and three phase power. Loading from front and side roller door.

Prime location

Dual roller doors

Good container storage

Industrial FOR LEASE

510sqm