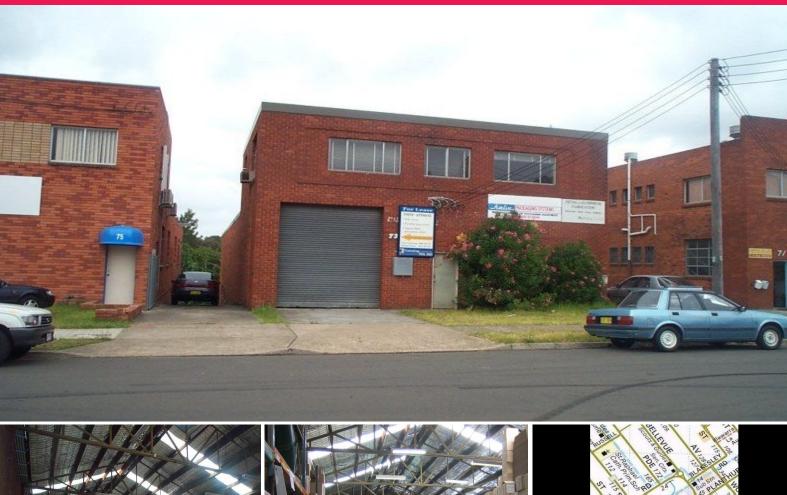

## **GUNNING**

73 Planthurst, Carlton NSW 2218

## 510sqm of good freestanding factory, located in a prime industrial area.

This factory offers great internal clearance, easy container access with good natural light. A large office component and three phase power. Loading from front and side roller door.

Located in the heart of Carltons industrial precent, this factory offer easy access to North, south east and western suburbs. Airport and botany bay are only 10mintues away.

Easy container access

Three phase power

Prime location

Dual roller doors

Good container storage

Industrial FOR LEASE

510sqm