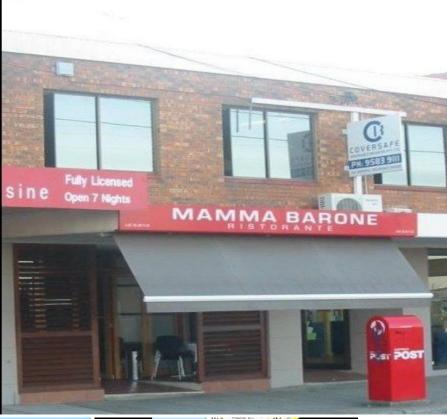

## **GUNNING**

355 Rocky Point Road, Sans Souci NSW 2219

## Located in the middle of Sans Souci Retail and Caf'e Strip.

Modern strata title building comprising two 2 ground lvel shops, four 4 upper level units - three 3 offices and one 1 apartment. 106sqm approx with rear car parking. Rocky Point Road, Sans Souci is a well established food and service area. Car parking for the tenants of the rear lane and good visitor parking in the surrounding streets. Currently vacant and ready to be moved in to.

Average outgoings are \$900.

Offices

FOR LEASE

106sqm

**Malcolm Gunning** 

0413 872 422

malcolmg@gunningre.com.au