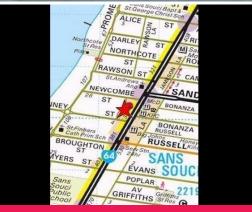

## **GUNNING**

355 Rocky Point Road, Sans Souci NSW 2219

## Located in the middle of Sans Souci Retail and Caf'e Strip.

Modern strata title building comprising two 2 ground lvel shops, four 4 upper level units - three 3 offices and one 1 apartment. 106sqm approx with rear car parking. Rocky Point Road, Sans Souci is a well established food and service area. Car parking for the tenants of the rear lane and good visitor parking in the surrounding streets. Currently vacant and ready to be moved in to.