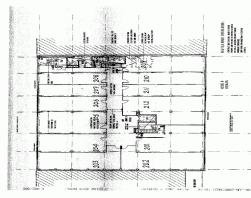

1 lift

Minimum ceiling height from 2.7m.

Fibre optic connected.

Proxy card security sys

Offices

FOR LEASE

86sqm