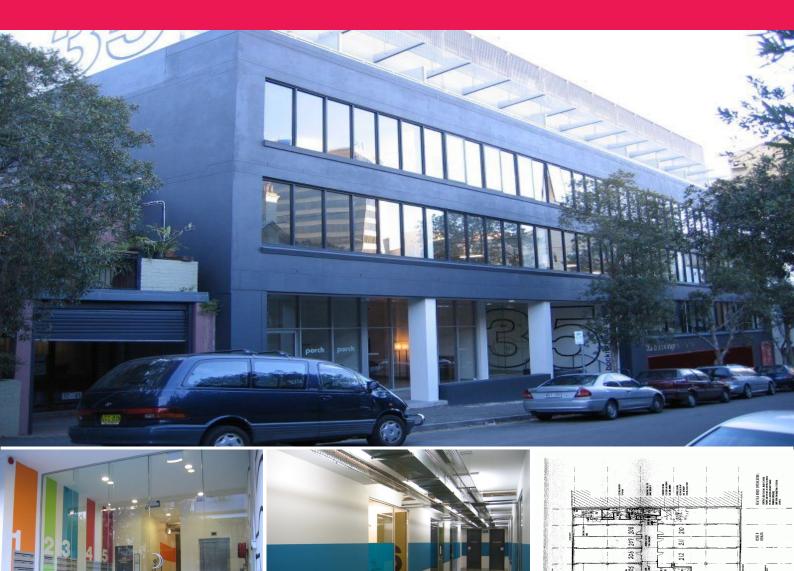

## **GUNNING**

212/35 Buckingham Street, Surry Hills NSW 2010

## Clear span, newly refurbished creative studios.

When less is the best

Area:

Suite 201 77sqm, Suite 202-83sqm, Suite 203-86sqm, Suite 204-66sqm, Suite 205-80sqm, Suite 206-52sqm, Suite 207-43sqm, Suite 208-43sqm, Suite 209-70sqm, Suite 210-51sqm, Suite 211-51sqm, Suite 212-106sqm In the heart of Surry Hills.

200m from Central Station.

Between Chalmer and Elizabeth Street.

Easy access to CBD.

A clean, white shell finish to all studios with large windows providing ample light.

Polished concrete floors.

2 lifts servicing all floors.