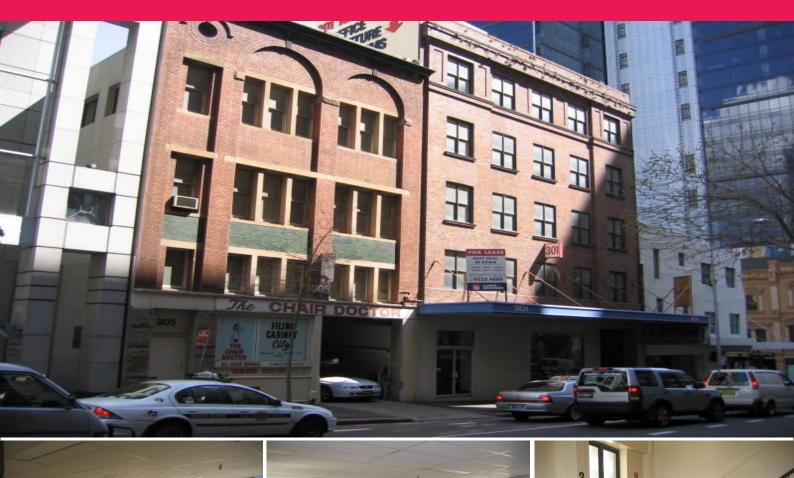

## 301 Kent Street, Sydney NSW 2000

## "Quality CBD commercial space from \$200 p.w."

Classic commercial building, in western corridor of the CBD. Close to Wynyard / Townhall Station & King Street wharf precint. Located next door to the new KENS office development which consists of approximately 74,000sqm of commercial space, entirely occupied by Westpac Bank corporation.

Western section of CBD, offering easy access in and out of the CBD. Clear span floors.

Available Area: 30sqm, 60sqm, 80sqm, 100sqm, and whole floor 330sqm. Natural light from front and side.

High celings.